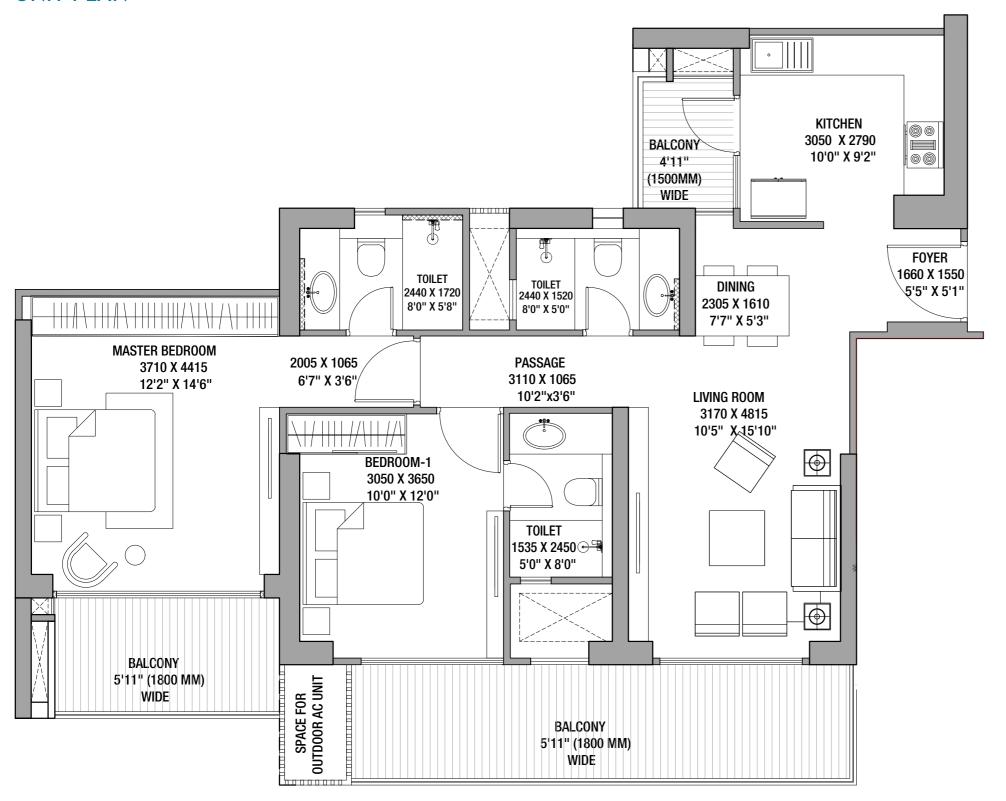

## 2BHK REFUGE (Type-2)

**UNIT PLAN** 

RERA CARPET AREA: 77.24 SQ.MT.
RERA EXCLUSIVE AREA: 20.18 SQ.MT.