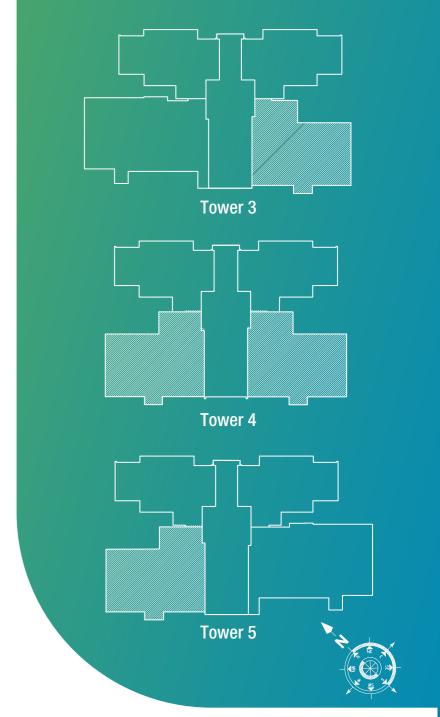

## 3 BHK

## 3BHK (Type-2)

**UNIT PLAN** 

RERA CARPET AREA: 90.84 SQ.MT.
RERA EXCLUSIVE AREA: 25.34 SQ.MT.