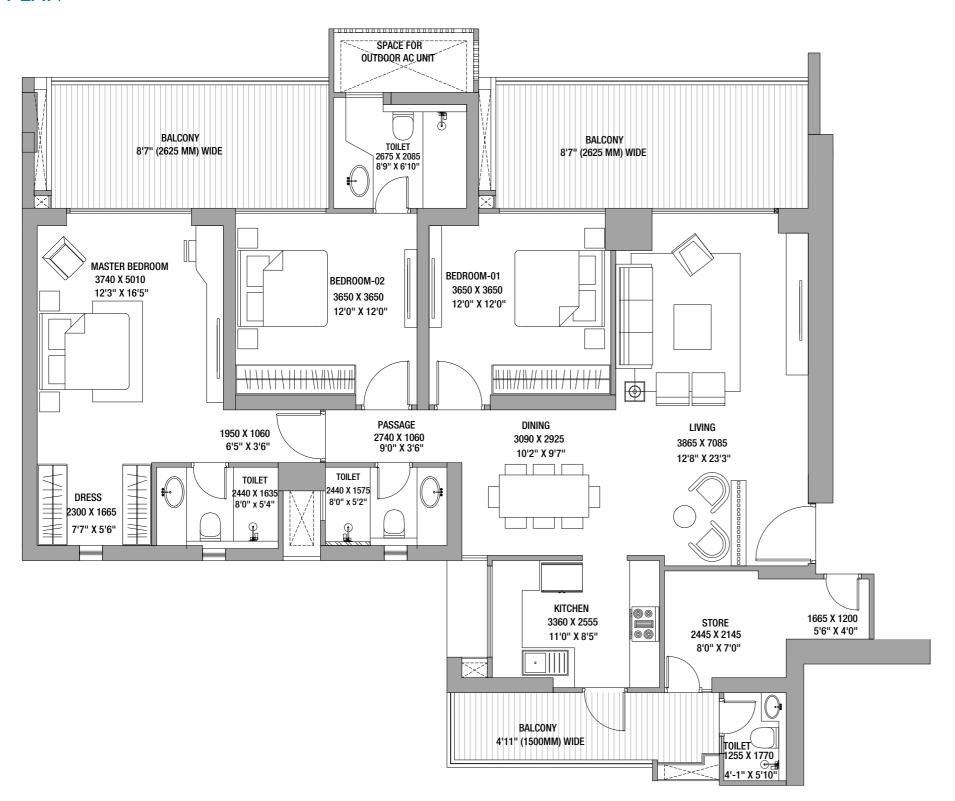

## 3BHK (Type-2)

**UNIT PLAN** 

RERA CARPET AREA: 90.84 SQ.MT.
RERA EXCLUSIVE AREA: 25.34 SQ.MT.