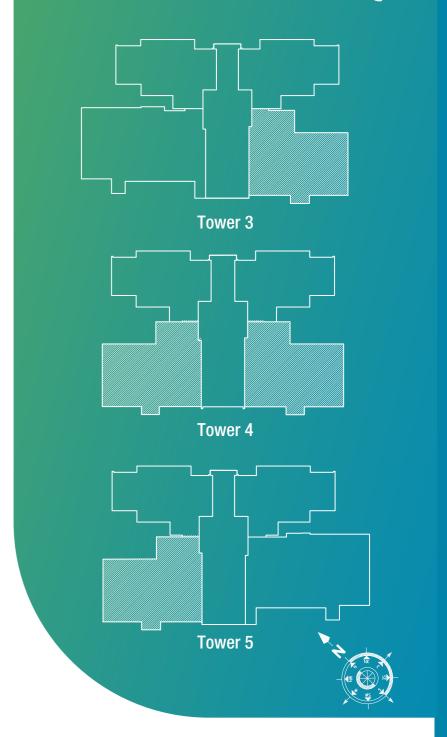

20 DINING LIVING ROOM 2440 X 1520 8'0" X 5'8" 2405 X 2675 3200 X 4675 8'0" X 5'0" 7'11" X 8'9" 10'6" X 15'4" MASTER BEDROOM PASSAGE 2005 X 1065 3710 X 4410 4115 X 1065 6'7" X 3'6" 12'2" X 14'6" 13'6" X 3'6" BEDROOM-1 BEDROOM-2 3170 X 3650 3050 X 3650 10'5" X 12'0" 10'0" X 12'0" 1535 X 2450 😌 5'0" X 8'0" BALCONY 5'9" (1750 MM) WIDE BALCONY 4'11" (1500 MM) SPACE FOR OUTDOOR AC UNIT BALCONY 4'11" (1500 MM) WIDE

RERA CARPET AREA: 90.84 SQ.MT.
RERA EXCLUSIVE AREA: 21.38 SQ.MT.



## 3BHK (Type-2)

**UNIT PLAN** 



RERA CARPET AREA: 90.84 SQ.MT.
RERA EXCLUSIVE AREA: 25.34 SQ.MT.



### 3BHK+ST (Type-1)

**UNIT PLAN** 



RERA CARPET AREA: 127.06 SQ.MT. RERA EXCLUSIVE AREA: 32.70 SQ.MT.



## 3BHK+ST (Type-2)

**UNIT PLAN** 



RERA CARPET AREA: 127.06 SQ.MT.
RERA EXCLUSIVE AREA: 36.00 SQ.MT.



### 3BHK+ST (Type-3)

**UNIT PLAN** 



RERA CARPET AREA: 143.04 SQ.MT.
RERA EXCLUSIVE AREA: 38.80 SQ.MT.





## 3BHK+ST (Type-4)

**UNIT PLAN** 



RERA CARPET AREA: 143.04 SQ.MT.
RERA EXCLUSIVE AREA: 42.93 SQ.MT.





## 4BHK

## 4BHK+ST (Type-1)

**UNIT PLAN** 



RERA CARPET AREA: 159.26 SQ.MT.
RERA EXCLUSIVE AREA: 50.49 SQ.MT.





## 4BHK+ST (Type-2)

**UNIT PLAN** 



RERA CARPET AREA: 159.26 SQ.MT.
RERA EXCLUSIVE AREA: 60.20 SQ.MT.





Godrej Properties Limited ("Company"), is developing a residential group housing project under the name and style "Godrej Tropical Isle ("Project"), situated at Sector 146, Noida, which is registered with Uttar Pradesh Real Estate Regulatory Authority vide RERA Registration No. UPRERAPRJ303390 available at website: www.up-rera.in

SECTOR 146, NOI