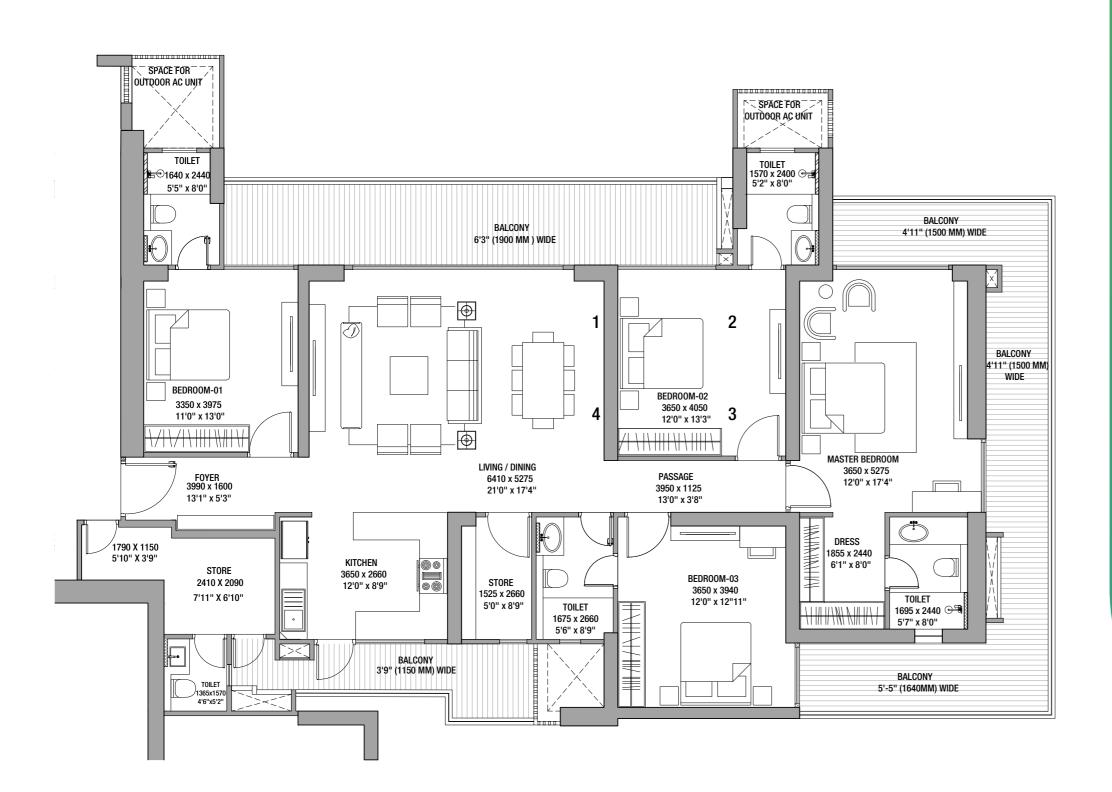

### 3BHK+ST (Type-1)

**UNIT PLAN** 

RERA CARPET AREA: 127.06 SQ.MT. RERA EXCLUSIVE AREA: 32.70 SQ.MT.

## 3BHK+ST (Type-2)

**UNIT PLAN** 

RERA CARPET AREA: 127.06 SQ.MT.
RERA EXCLUSIVE AREA: 36.00 SQ.MT.