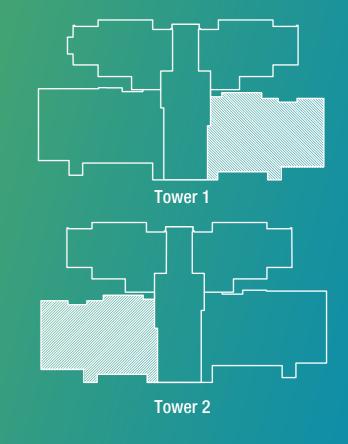

MASTER BEDROOM PASSAGE 2005 X 1065 3710 X 4410 4115 X 1065 6'7" X 3'6" 12'2" X 14'6" 13'6" X 3'6" BEDROOM-1 BEDROOM-2 3170 X 3650 3050 X 3650 10'5" X 12'0" 10'0" X 12'0" 1535 X 2450 😌 5'0" X 8'0" BALCONY 5'9" (1750 MM) WIDE BALCONY 4'11" (1500 MM) SPACE FOR OUTDOOR AC UNIT BALCONY 4'11" (1500 MM) WIDE

RERA CARPET AREA: 90.84 SQ.MT.
RERA EXCLUSIVE AREA: 21.38 SQ.MT.



## 3BHK (Type-2)

**UNIT PLAN** 



RERA CARPET AREA: 90.84 SQ.MT.
RERA EXCLUSIVE AREA: 25.34 SQ.MT.



### 3BHK+ST (Type-1)

**UNIT PLAN** 



RERA CARPET AREA: 127.06 SQ.MT. RERA EXCLUSIVE AREA: 32.70 SQ.MT.



## 3BHK+ST (Type-2)

**UNIT PLAN** 



RERA CARPET AREA: 127.06 SQ.MT.
RERA EXCLUSIVE AREA: 36.00 SQ.MT.



### 3BHK+ST (Type-3)

**UNIT PLAN** 



RERA CARPET AREA: 143.04 SQ.MT.
RERA EXCLUSIVE AREA: 38.80 SQ.MT.





## 3BHK+ST (Type-4)

**UNIT PLAN** 



RERA CARPET AREA: 143.04 SQ.MT.
RERA EXCLUSIVE AREA: 42.93 SQ.MT.





## 4BHK

## 4BHK+ST (Type-1)

**UNIT PLAN** 



RERA CARPET AREA: 159.26 SQ.MT.
RERA EXCLUSIVE AREA: 50.49 SQ.MT.





## 4BHK+ST (Type-2)

**UNIT PLAN** 



RERA CARPET AREA: 159.26 SQ.MT.
RERA EXCLUSIVE AREA: 60.20 SQ.MT.





Godrej Properties Limited ("Company"), is developing a residential group housing project under the name and style "Godrej Tropical Isle ("Project"), situated at Sector 146, Noida, which is registered with Uttar Pradesh Real Estate Regulatory Authority vide RERA Registration No. UPRERAPRJ303390 available at website: www.up-rera.in

SECTOR 146, NOIDA

#### **GODREJ TROPICAL ISLE**



Godrej Properties Limited ("Company"), is developing a residential group