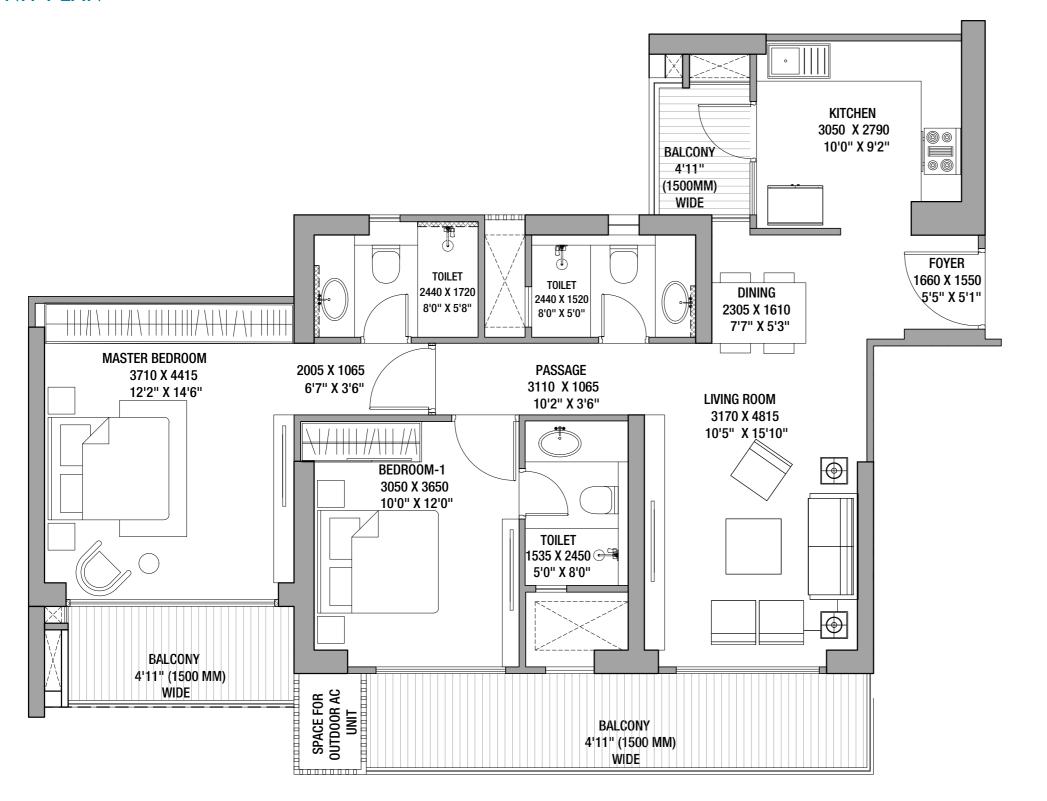

**SECTOR 146, NOIDA** 

### **GODREJ TROPICAL ISLE**

# UNIT PLANS

Goorgi | PROPERTIES

## 2 BHK

### 2BHK REFUGE (Type-1)

**UNIT PLAN** 





## 2BHK REFUGE (Type-2)

**UNIT PLAN** 



RERA CARPET AREA: 77.24 SQ.MT.
RERA EXCLUSIVE AREA: 20.18 SQ.MT.



## 3 BHK

## 3BHK (Type-1) UNIT PLAN

**KITCHEN** 3050 X 2790 BALCONY 10'0" X 9'2" 4'11' (1500MM) WIDE **TOILET** TOILET 2440 X 1720 DINING LIVING ROOM 2440 X 1520 8'0" X 5'8" 2405 X 2675 3200 X 4675 8'0" X 5'0" 7'11" X 8'9" 10'6" X 15'4" MASTER BEDROOM PASSAGE 2005 X 1065 3710 X 4410 4115 X 1065 6'7" X 3'6" 12'2" X 14'6" 13'6" X 3'6" BEDROOM-1 BEDROOM-2 3170 X 3650 3050 X 3650 10'5" X 12'0" 10'0" X 12'0" 1535 X 2450 😌 5'0" X 8'0" BALCONY 5'9" (1750 MM) WIDE BALCONY 4'11" (1500 MM) SPACE FOR OUTDOOR AC UNIT BALCONY 4'11" (1500 MM) WIDE

RERA CARPET AREA: 90.84 SQ.MT.
RERA EXCLUSIVE AREA: 21.38 SQ.MT.



## 3BHK (Type-2)

**UNIT PLAN** 



RERA CARPET AREA: 90.84 SQ.MT.
RERA EX