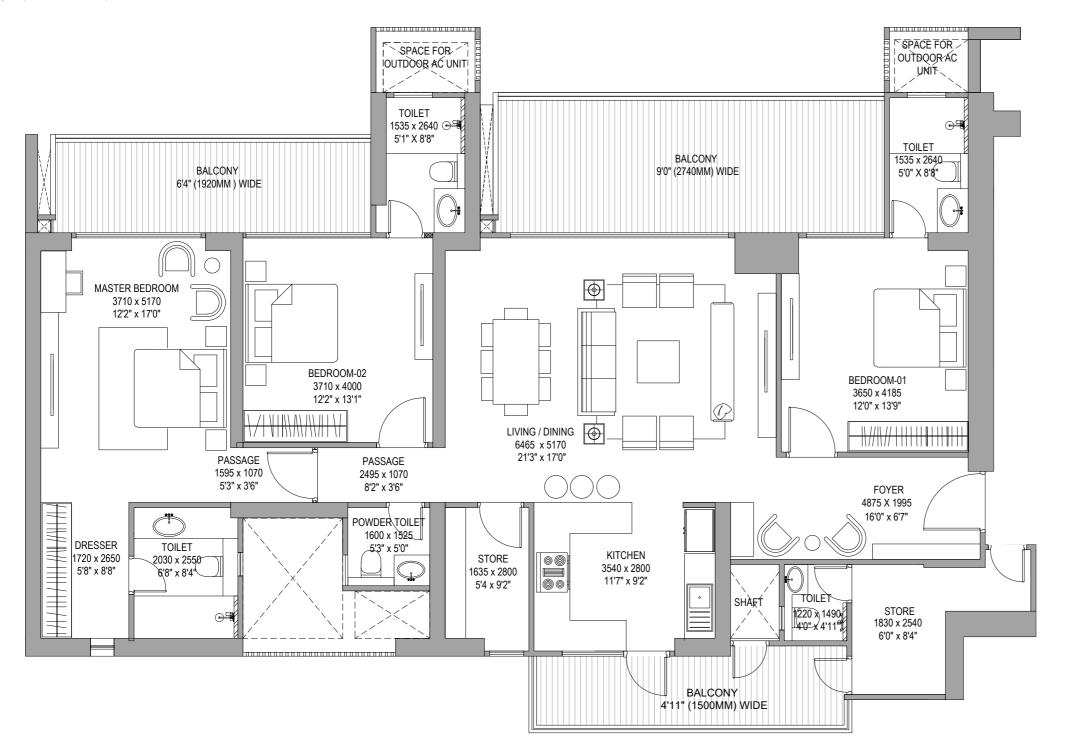

## 3BHK (Type-1) UNIT PLAN

**KITCHEN** 3050 X 2790 BALCONY 10'0" X 9'2" 4'11' (1500MM) WIDE **TOILET** TOILET 2440 X 1720 DINING LIVING ROOM 2440 X 1520 8'0" X 5'8" 2405 X 2675 3200 X 4675 8'0" X 5'0" 7'11" X 8'9" 10'6" X 15'4" MASTER BEDROOM PASSAGE 2005 X 1065 3710 X 4410 4115 X 1065 6'7" X 3'6" 12'2" X 14'6" 13'6" X 3'6" BEDROOM-1 BEDROOM-2 3170 X 3650 3050 X 3650 10'5" X 12'0" 10'0" X 12'0" 1535 X 2450 😌 5'0" X 8'0" BALCONY 5'9" (1750 MM) WIDE BALCONY 4'11" (1500 MM) SPACE FOR OUTDOOR AC UNIT BALCONY 4'11" (1500 MM) WIDE

RERA CARPET AREA: 90.84 SQ.MT.
RERA EXCLUSIVE AREA: 21.38 SQ.MT.