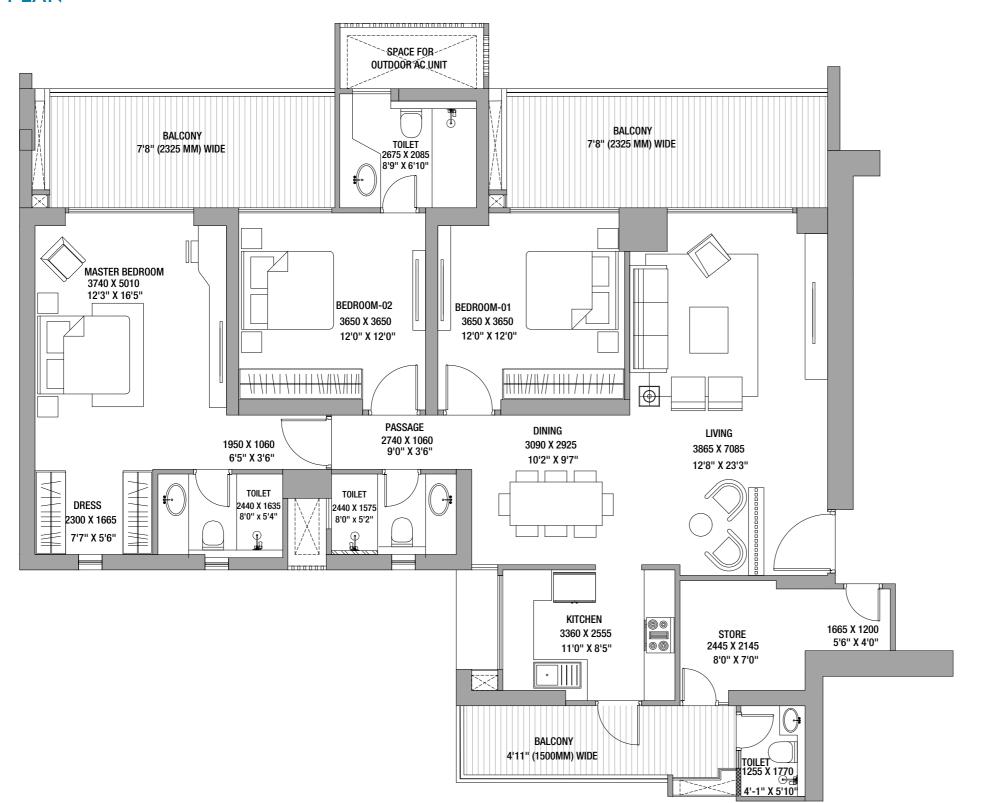

## 2BHK REFUGE (Type-2)

**UNIT PLAN** 

RERA CARPET AREA: 77.24 SQ.MT.
RERA EXCLUSIVE AREA: 20.18 SQ.MT.