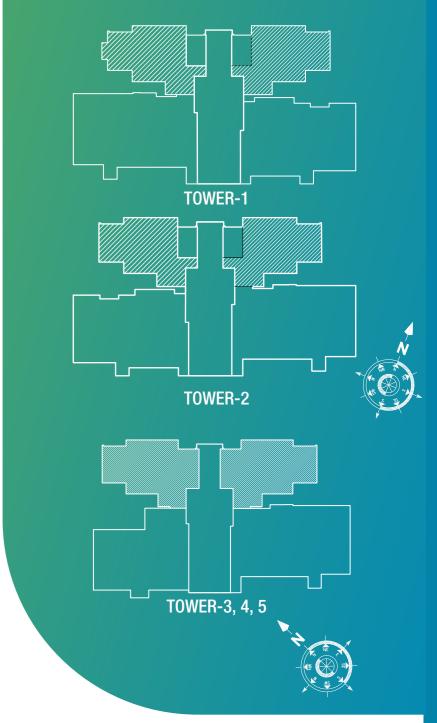

**UNIT PLAN** 



RERA CARPET AREA: 77.24 SQ.MT.
RERA EXCLUSIVE AREA: 20.18 SQ.MT.



## 3 BHK

## 3BHK (Type-1) UNIT PLAN

**KITCHEN** 3050 X 2790 BALCONY 10'0" X 9'2" 4'11' (1500MM) WIDE **TOILET** TOILET 2440 X 1720 DINING LIVING ROOM 2440 X 1520 8'0" X 5'8" 2405 X 2675 3200 X 4675 8'0" X 5'0" 7'11" X 8'9" 10'6" X 15'4" MASTER BEDROOM PASSAGE 2005 X 1065 3710 X 4410 4115 X 1065 6'7" X 3'6" 12'2" X 14'6" 13'6" X 3'6" BEDROOM-1 BEDROOM-2 3170 X 3650 3050 X 3650 10'5" X 12'0" 10'0" X 12'0" 1535 X 2450 😌 5'0" X 8'0" BALCONY 5'9" (1750 MM) WIDE BALCONY 4'11" (1500 MM) SPACE FOR OUTDOOR AC UNIT BALCONY 4'11" (1500 MM) WIDE

RERA CARPET AREA: 90.84 SQ.MT.
RERA EXCLUSIVE AREA: 21.38 SQ.MT.



## 3BHK (Type-2)

**UNIT PLAN** 



RERA CARPET AREA: 90.84 SQ.MT.
RERA EXCLUSIVE AREA: 25.34 SQ.MT.



### 3BHK+ST (Type-1)

**UNIT PLAN** 



RERA CARPET AREA: 127.06 SQ.MT. RERA EXCLUSIVE AREA: 32.70 SQ.MT.



## 3BHK+ST (Type-2)

**UNIT PLAN** 



RERA CARPET AREA: 127.06 SQ.MT.
RERA EXCLUSIVE AREA: 36.00 SQ.MT.



### 3BHK+ST (Type-3)

**UNIT PLAN** 



RERA CARPET AREA: 143.04 SQ.MT.
RERA EXCLUSIVE AREA: 38.80 SQ.MT.





## 3BHK+ST (Type-4)

**UNIT PLAN** 



RERA CARPET AREA: 143.04 SQ.MT.
RERA EXCLUSIVE AREA: 42.93 SQ.MT.





## 4BHK

## 4BHK+ST (Type-1)

**UNIT PLAN** 



RERA CARPET AREA: 159.26 SQ.MT.
RERA EXCLUSIVE AREA: 50.49 SQ.MT.





## 4BHK+ST (Type-2)

**UNIT PLAN** 



RERA CARPET AREA: 159.26 SQ.MT.
RERA EXCLUSIVE AREA: 60.20 SQ.MT.





Godrej Properties Limited ("Company"), is developing a residential group housing project under the name and style "Godrej Tropical