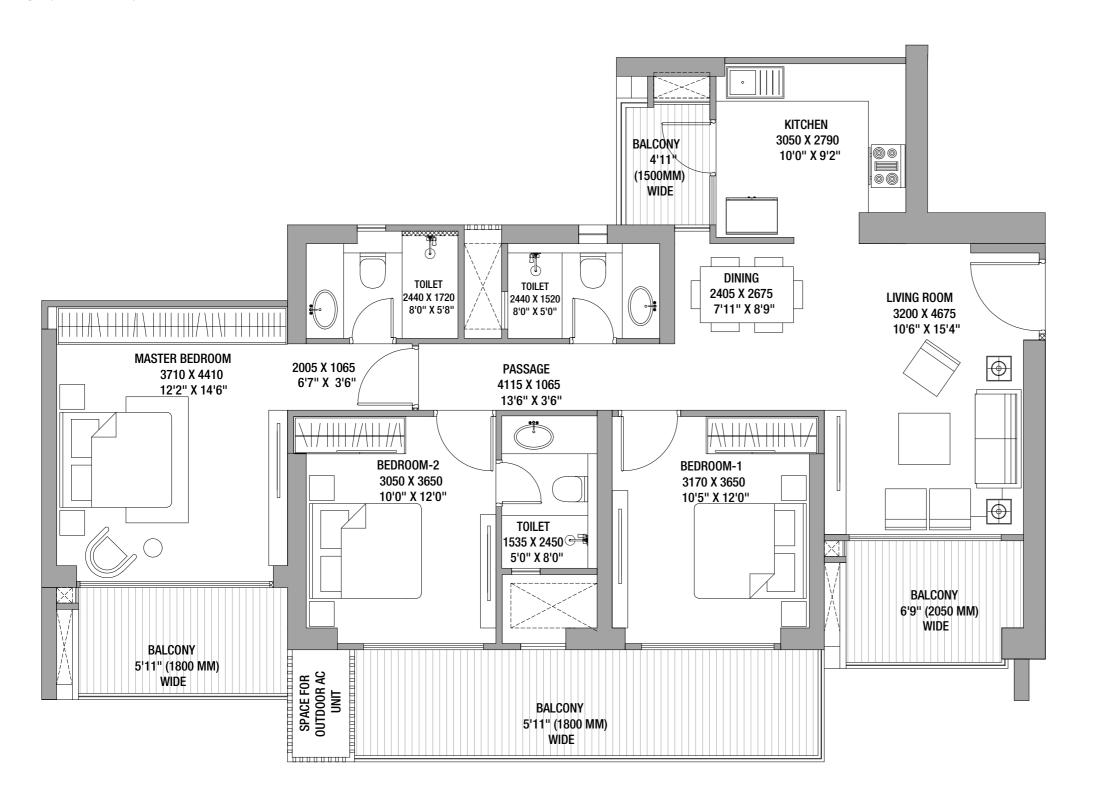

## 3BHK (Type-1) UNIT PLAN

**KITCHEN** 3050 X 2790 BALCONY 10'0" X 9'2" 4'11' (1500MM) WIDE **TOILET** TOILET 2440 X 1720 DINING LIVING ROOM 2440 X 1520 8'0" X 5'8" 2405 X 2675 3200 X 4675 8'0" X 5'0" 7'11" X 8'9" 10'6" X 15'4" MASTER BEDROOM PASSAGE 2005 X 1065 3710 X 4410 4115 X 1065 6'7" X 3'6" 12'2" X 14'6" 13'6" X 3'6" BEDROOM-1 BEDROOM-2 3170 X 3650 3050 X 3650 10'5" X 12'0" 10'0" X 12'0" 1535 X 2450 😌 5'0" X 8'0" BALCONY 5'9" (1750 MM) WIDE BALCONY 4'11" (1500 MM) SPACE FOR OUTDOOR AC UNIT BALCONY 4'11" (1500 MM) WIDE

RERA CARPET AREA: 90.84 SQ.MT.
RERA EXCLUSIVE AREA: 21.38 SQ.MT.