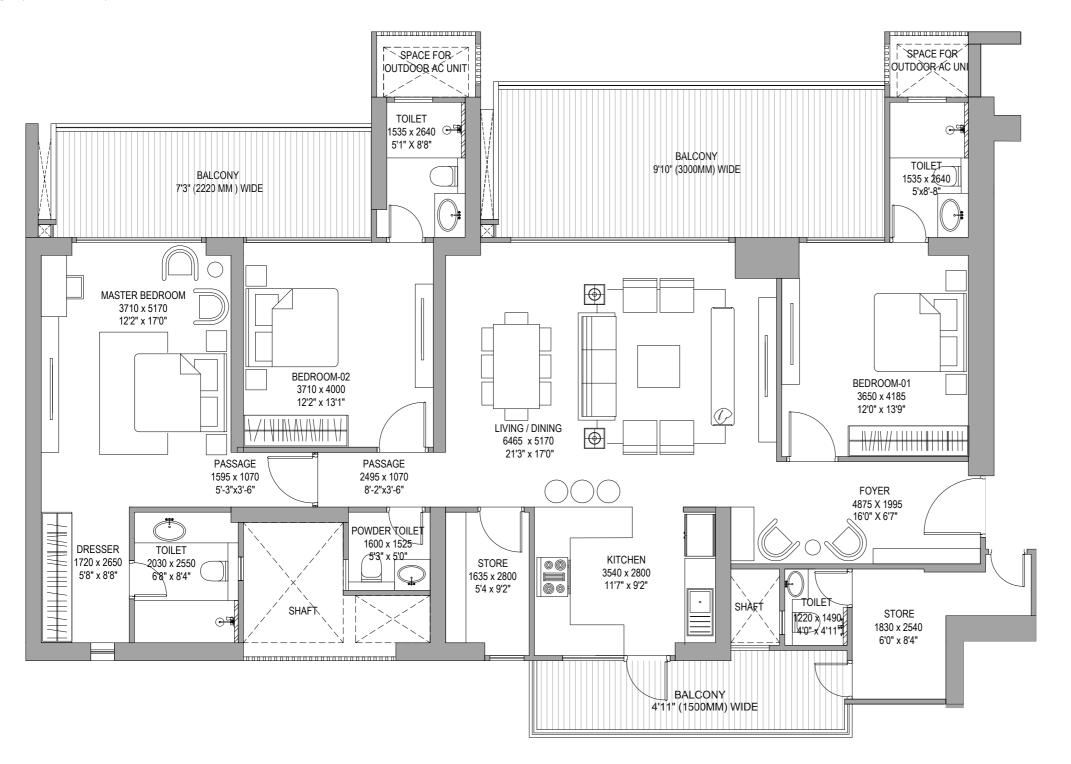

## 3BHK (Type-2)

**UNIT PLAN** 

RERA CARPET AREA: 90.84 SQ.MT.
RERA EXCLUSIVE AREA: 25.34 SQ.MT.