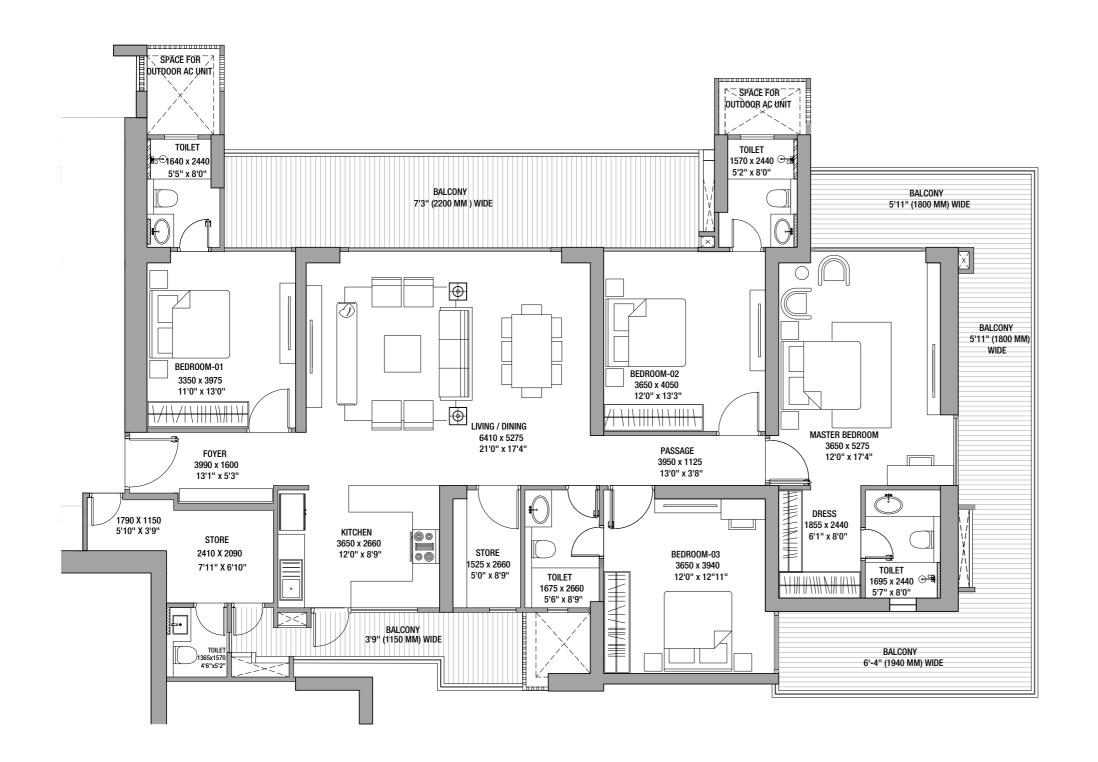

### 3BHK+ST (Type-1)

**UNIT PLAN** 

RERA CARPET AREA: 127.06 SQ.MT. RERA EXCLUSIVE AREA: 32.70 SQ.MT.

## 3BHK+ST (Type-2)

**UNIT PLAN** 

RERA CARPET AREA: 127.06 SQ.MT.
RERA EXCLUSIVE AREA: 36.00 SQ.MT.